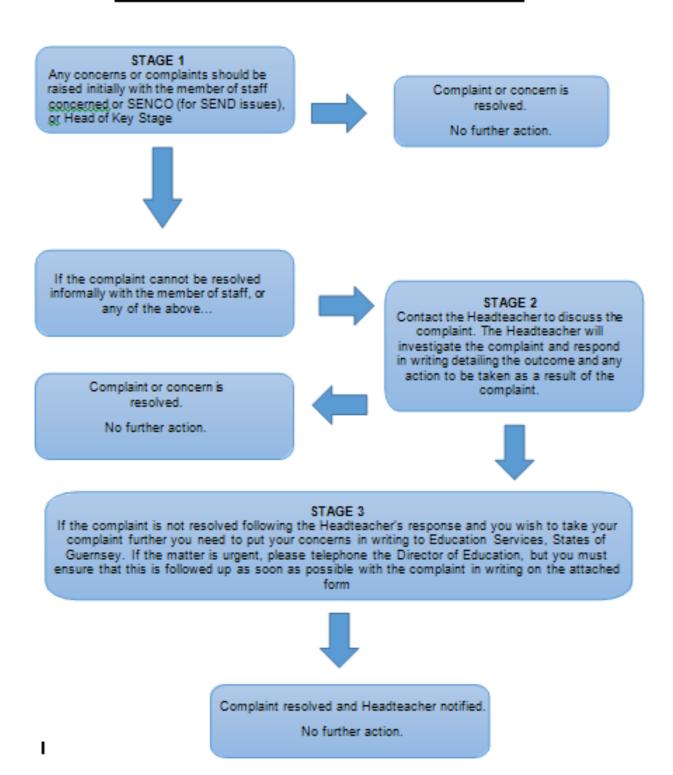

#### SCHOOL COMPLAINTS PROCEDURE FLOWCHART

#### How do I complain to the school?

First, we hope you will speak to the relevant member of staff as soon as you have a concern. This will usually be the class teacher. This informal approach is nearly always the quickest and most effective way of resolving your concerns.

If you feel that your concern has not been resolved, then it is important to speak to or write to the Head who will look into your concern.

A concern or complaint can be made in person, in writing or by telephone. If you wish to make your complaint in person, please make an appointment. Concerns and complaints can also be made by a third party acting on your behalf, as long as they have your consent to do so.

If, however, you wish to take your complaint further you need to put your concerns in writing to us. If the matter is urgent, please telephone the Director of Education, but you must ensure that this is

followed up as soon as possible with the complaint in writing.

By doing this you will ensure your complaint is dealt with in the most appropriate way by an experienced member of staff. You will be notified in writing of receipt of your complaint within a few days.

An Education Officer will be designated to deal with your complaint and will check that the Headteacher of your child's school has already been asked to try to resolve the situation.

The Education Officer will follow through the complaint to its conclusion and will keep you informed of the outcome.